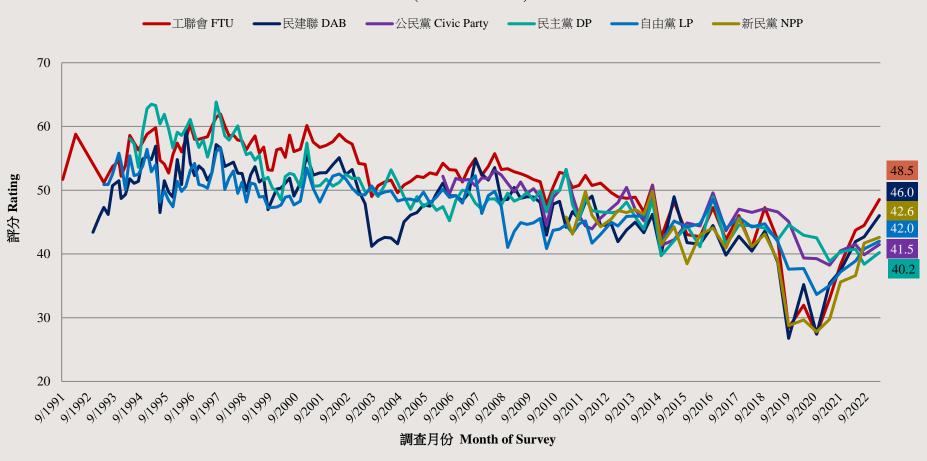

## **Survey Result - Top 5 political groups rating**

|   |               | -/  |
|---|---------------|-----|
|   |               |     |
|   | 5             | - 1 |
|   | $\mathcal{L}$ |     |
|   | _             | //  |
| - |               | //  |

| Political group    | 4-9/8/2022 | 6-9/2/2023 | Change       | Record                      |
|--------------------|------------|------------|--------------|-----------------------------|
| FTU                | 44.5       | 48.5       | <b>4.0</b> * | Record high since Jun. 2014 |
| DAB                | 42.7       | 46.0       | <b>▲3.3</b>  | Record high since May 2015  |
| New People's Party | 41.7       | 42.6       | ▲0.9         | Record high since Oct. 2018 |
| Liberal Party      | 40.8       | 42.0       | <b>1.2</b>   | Record high since Oct. 2018 |
| Democratic Party   | 38.4       | 40.2       | <b>1.8</b>   | Record high since May 2022  |
| Civic Party        | 39.9       | 41.5       | <b>1.</b> 6  | Record high since May 2022  |

O Compared to half a year ago, the rating of FTU has increased significantly, registering a new record high since June 2014. The rating of DAB has registered a new record high since May 2015, while those of New People's Party and Liberal Party have also registered their new record highs since October 2018.

## **Survey Result - Top 5 political groups rating**

各政治團體評分 - 綜合圖表 (按次計算)
Ratings of Political Groups – Combined (per poll)
(9/1991 – 2/2023)