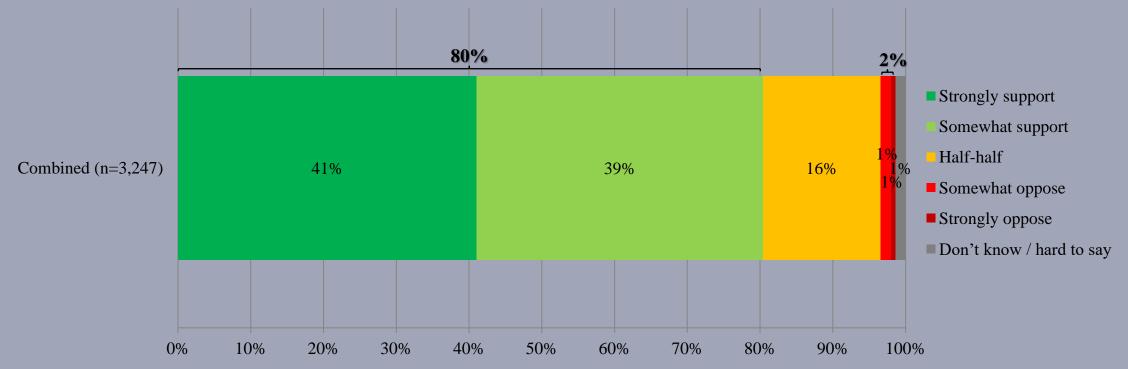

- Latest survey period: 25/2-2/3/2022
- Question: Q1 To what extent are you concerned with the issue of food waste?

- Latest survey period: 25/2-2/3/2022
- Question: Q2 How much do you support or oppose the government to place odourless food waste recycling bins in housing estates and public areas?

|                          |     | ombined<br>(n=3,247) |
|--------------------------|-----|----------------------|
| Strongly support         | 41% | 80%                  |
| Somewhat support         | 39% | 0070                 |
| Half-half                |     | 16%                  |
| Somewhat oppose          | 1%  | 2%                   |
| Strongly oppose          | 1%  | J 2%                 |
| Don't know / hard to say |     | 1%                   |
| Mean <sup>†</sup>        |     | 4.2                  |

<sup>†</sup> The mean value is calculated by quantifying all individual responses into 1, 2, 3, 4, 5 marks according to their degree of support level, where 1 is the lowest and 5 the highest, and then calculate the sample mean.

- Latest survey period: 25/2-2/3/2022
- Question: Q2 How much do you support or oppose the government to place odourless food waste recycling bins in housing estates and public areas?

- Latest survey period: 25/2-2/3/2022
- Question: Q3 How much do you think you know about "food waste classification"?