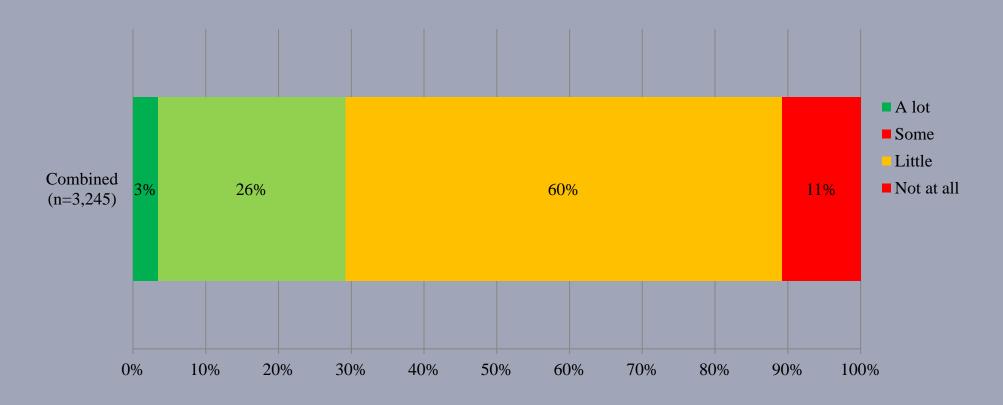

- Latest survey period: 25/2-2/3/2022
- Question: Q2 How much do you support or oppose the government to place odourless food waste recycling bins in housing estates and public areas?

- Latest survey period: 25/2-2/3/2022
- Question: Q3 How much do you think you know about "food waste classification"?

|            | Combined (n=3,245) |
|------------|--------------------|
| A lot      | 3%                 |
| Some       | 26%                |
| Little     | 60%                |
| Not at all | 11%                |

- Latest survey period: 25/2-2/3/2022
- Question: Q3 How much do you think you know about "food waste classification"?

- Latest survey period: 25/2-2/3/2022
- Question: Q4 How much do you think you know about the current situation of electricity generation from food waste in Hong Kong?