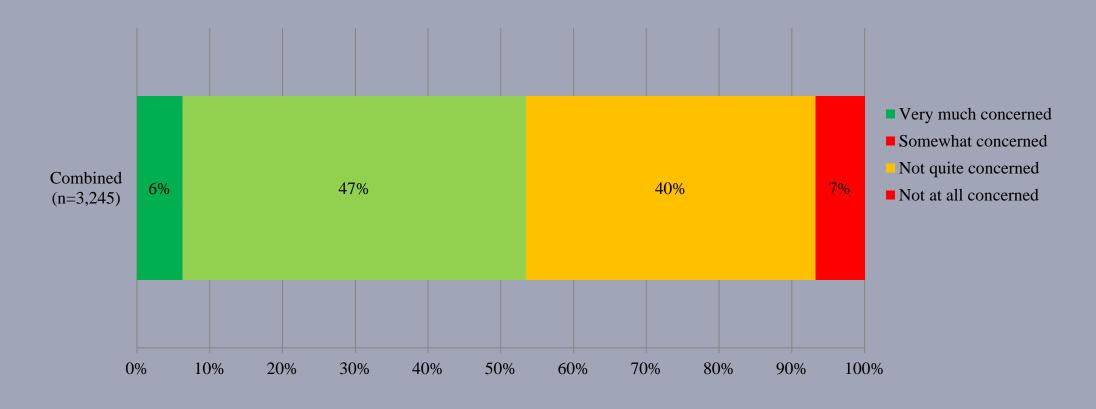

distribution from regular tracking surveys.

• Latest survey period: 25/2-2/3/2022

• Question: Q1 To what extent are you concerned with the issue of food waste?

|                      | Combined (n=3,245) |
|----------------------|--------------------|
| Very much concerned  | 6%                 |
| Somewhat concerned   | 47%                |
| Not quite concerned  | 40%                |
| Not at all concerned | 7%                 |

- Latest survey period: 25/2-2/3/2022
- Question: Q1 To what extent are you concerned with the issue of food waste?

- Latest survey period: 25/2-2/3/2022
- Question: Q2 How much do you support or oppose the government to place odourless food waste recycling bins in housing estates and public areas?