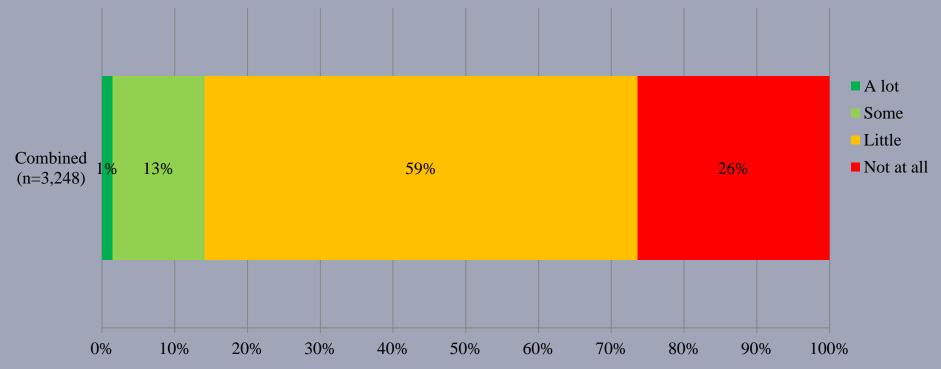

- Latest survey period: 25/2-2/3/2022
- Question: Q3 How much do you think you know about "food waste classification"?

- Latest survey period: 25/2-2/3/2022
- Question: Q4 How much do you think you know about the current situation of electricity generation from food waste in Hong Kong?

|            | Combined (n=3,248) |
|------------|--------------------|
| A lot      | 1%                 |
| Some       | 13%                |
| Little     | 59%                |
| Not at all | 26%                |

- Latest survey period: 25/2-2/3/2022
- Question: Q4 How much do you think you know about the current situation of electricity generation from food waste in Hong Kong?