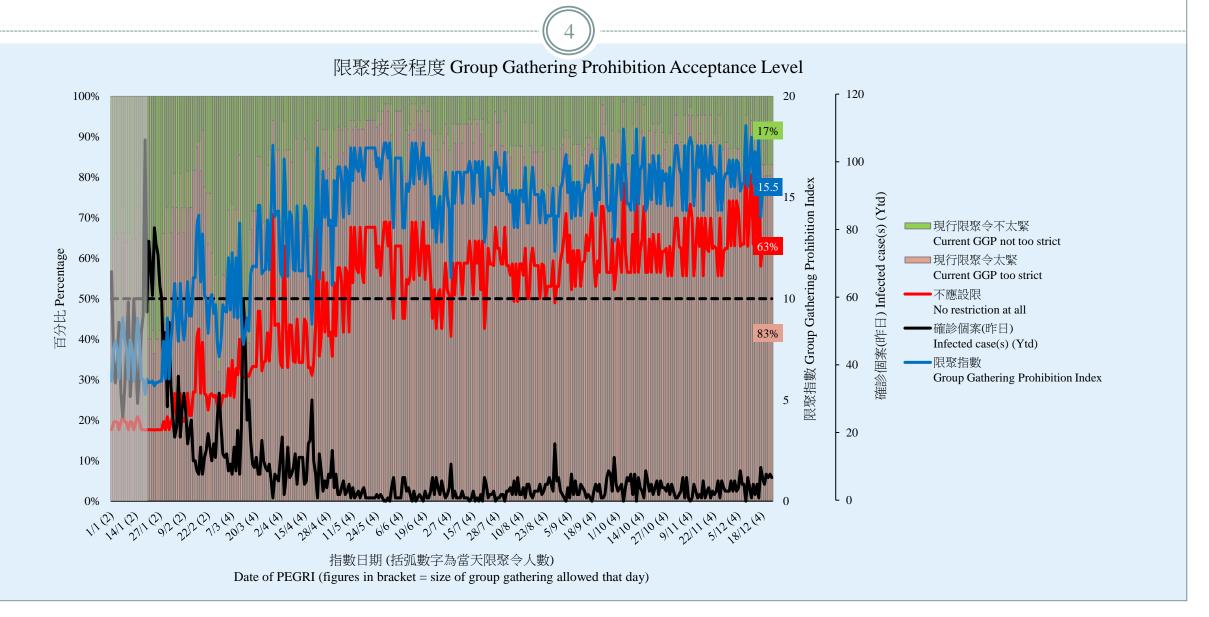

## 調查結果 - 限聚接受程度

#### **Survey Result – Group Gathering Prohibition Acceptance Level**