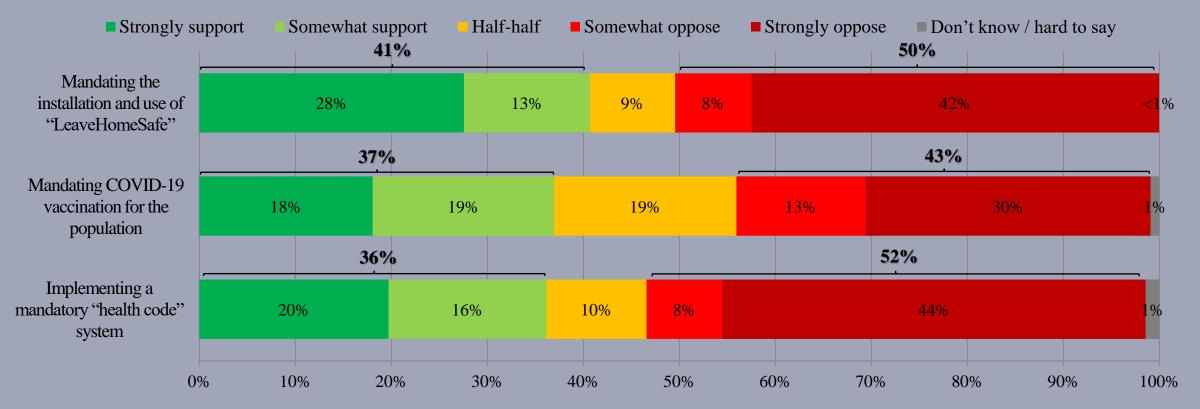

- <u>Latest</u> survey period: 25-28/10/2021
- Question: Q1 How much do you support or oppose the government in .....? [Question order to be randomized by computer]

| Combined^                                                          | Strongly<br>support | Somewhat<br>support | Half-half | Somewhat<br>oppose | Strongly<br>oppose | Don't<br>know /<br>hard to say | Mean <sup>†</sup> |
|--------------------------------------------------------------------|---------------------|---------------------|-----------|--------------------|--------------------|--------------------------------|-------------------|
| Mandating the installation and use of <b>"LeaveHomeSafe"</b>       | 28%                 | 13%                 | 9%        | 8%                 | 42%                | <1%                            | 2.8               |
| Mandating <b>COVID-19</b><br><b>vaccination</b> for the population | 18%                 | 19%                 | 19%       | 13%                | 30%                | 1%                             | 2.8               |
| Implementing a mandatory<br><b>"health code"</b> system            | 20%                 | 16%                 | 10%       | 8%                 | 44%                | 1%                             | 2.6               |

The aggregated figures come from adjusting the by-group weighted figures using ratio of "pan-democratic" vs "non-pan-democratic" collected in regular tracking survey.
 The mean value is calculated by quantifying all individual responses into 1, 2, 3, 4, 5 marks according to their degree of support level, where 1 is the lowest and 5 the highest, and then calculate the sample mean.

10

- Latest survey period: 25-28/10/2021
- Question: Q1 How much do you support or oppose the government in .....? [Question order to be randomized by computer]

- <u>Latest</u> survey period: 25-28/10/2021
- Question: Q1a How much do you support or oppose the government in <u>mandating the installation and use of</u> <u>"LeaveHomeSafe"</u>?