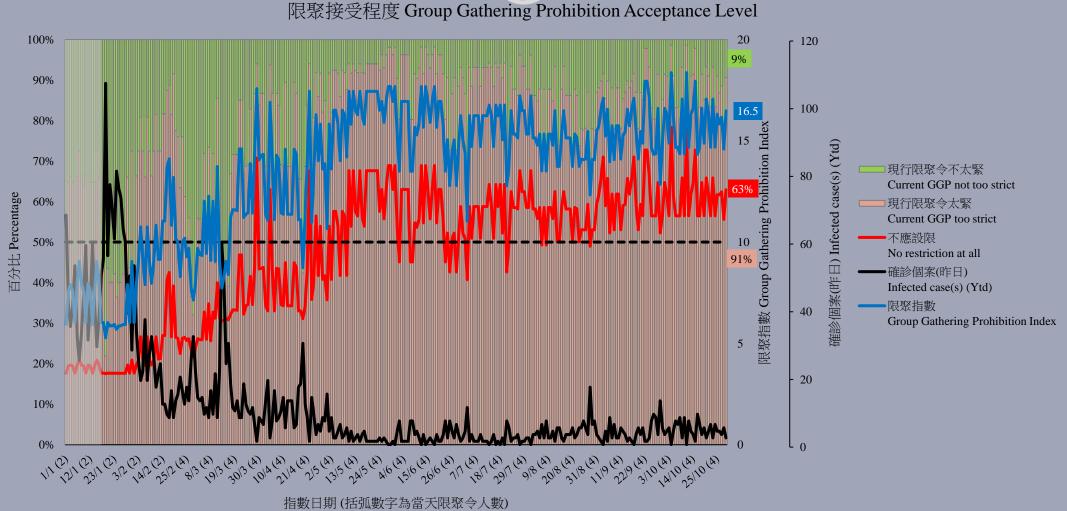

### 調查結果 - 限聚接受程度 Survey Result – Group Gathering Prohibition Acceptance Level

Date of PEGRI (figures in bracket = size of group gathering allowed that day)

#### 限聚指數 - 分析評論

#### **Group Gathering Prohibition Index – Commentary**

民生大聯盟發言人章彤輝博士指出,「日前港府延續現行社交距離措施維持14日,民意對4人限 聚的門檻也延續了反對的主流態度。食肆對進一步放寬餐宴人數一直有期望,但看來未來一段 時間,不可能有大幅度的改變了,業界唯有繼續堅守。旅遊界別無論僱主或僱員團體都發聲要 求港府盡快達成免檢通關,甚至民間也對政府的慢動作有強烈的指責,市民唯有一面埋單,一 面抱怨。」

Dr Tung-fai Cheung, Spokesman of Alliance of Revitalizing Economy and Livelihood, observed, "Recently Hong Kong government extended the current social distancing measures for 14 days, and the mainstream public views continue to oppose the 4-person group gathering ban. Restaurants have been expecting a further relaxation of the number of people at the banquet, but it seems unlikely that there will be any drastic changes in the coming period, so the industry can only continue to do their best. Both employers and employee groups in the tourism sector have expressed their demand for the government to achieve the quarantine-free border crossing as soon as possible, and even the public has strong complaints about the government's sluggish action. The only way for the public to pay the bill and complain at the same time."