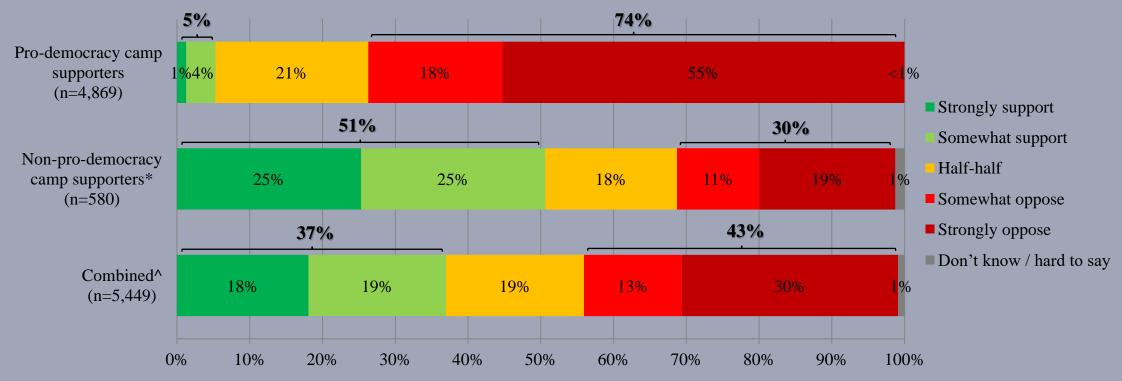

\* Include: pro-establishment camp supporters, centrist supporters, no political inclination / politically neutral / do not belong to any camp

- <u>Latest</u> survey period: 25-28/10/2021
- Question: Q1c How much do you support or oppose the government in <u>mandating COVID-19 vaccination for</u> <u>the population</u>?

\* Include: pro-establishment camp supporters, centrist supporters, no political inclination / politically neutral / do not belong to any camp

16

- <u>Latest</u> survey period: 25-28/10/2021
- Question: Q1b How much do you support or oppose the government in <u>implementing a mandatory "health</u> <u>code" system</u>?

\* Include: pro-establishment camp supporters, centrist supporters, no political inclination / politically neutral / do not belong to any camp