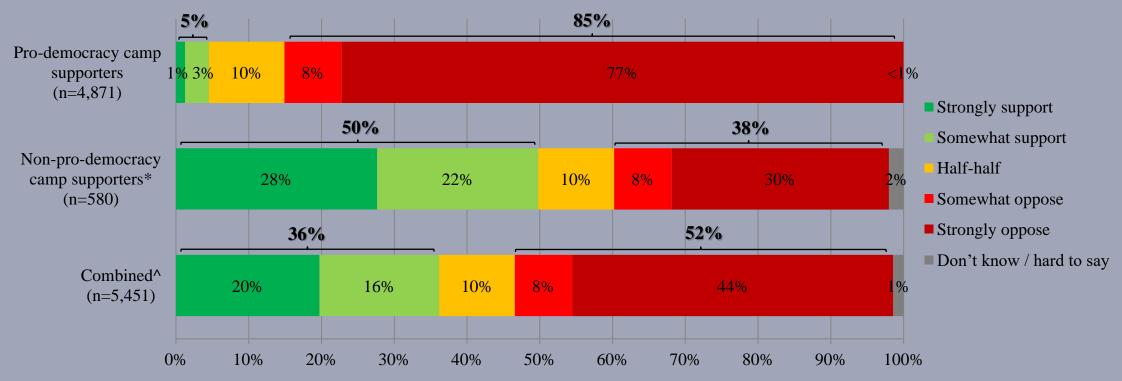

\* Include: pro-establishment camp supporters, centrist supporters, no political inclination / politically neutral / do not belong to any camp

16

- <u>Latest</u> survey period: 25-28/10/2021
- Question: Q1b How much do you support or oppose the government in <u>implementing a mandatory "health</u> <u>code" system</u>?