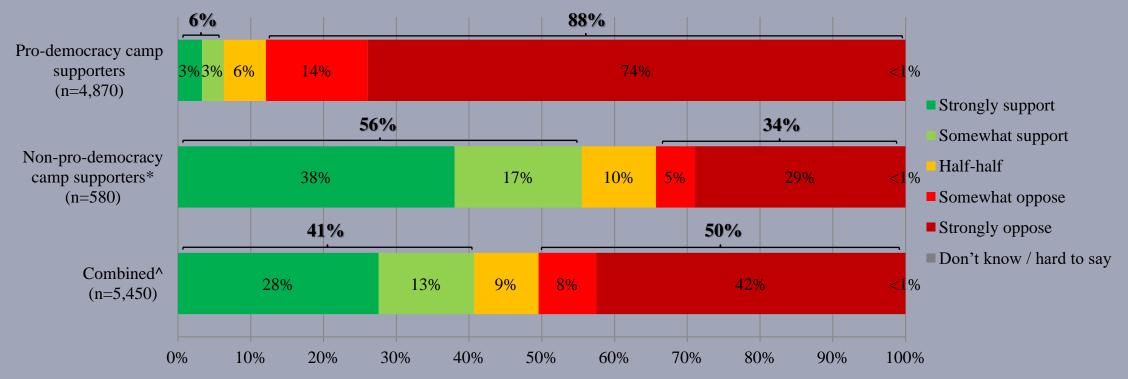

10

- Latest survey period: 25-28/10/2021
- Question: Q1 How much do you support or oppose the government in .....? [Question order to be randomized by computer]

- <u>Latest</u> survey period: 25-28/10/2021
- Question: Q1a How much do you support or oppose the government in <u>mandating the installation and use of</u> <u>"LeaveHomeSafe"</u>?

\* Include: pro-establishment camp supporters, centrist supporters, no political inclination / politically neutral / do not belong to any camp

- <u>Latest</u> survey period: 25-28/10/2021
- Question: Q1c How much do you support or oppose the government in <u>mandating COVID-19 vaccination for</u> <u>the population</u>?

\* Include: pro-establishment camp supporters, centrist supporters, no political inclination / politically neutral / do not belong to any camp

16

- <u>Latest</u> survey period: 25-28/10/2021
- Question: Q1b How much do you support or oppose the government in <u>implementing a mandatory "health</u> <u>code" system</u>?

\* Include: pro-establishment camp supporters, centrist supporters, no political inclination / politically neutral / do not belong to any camp