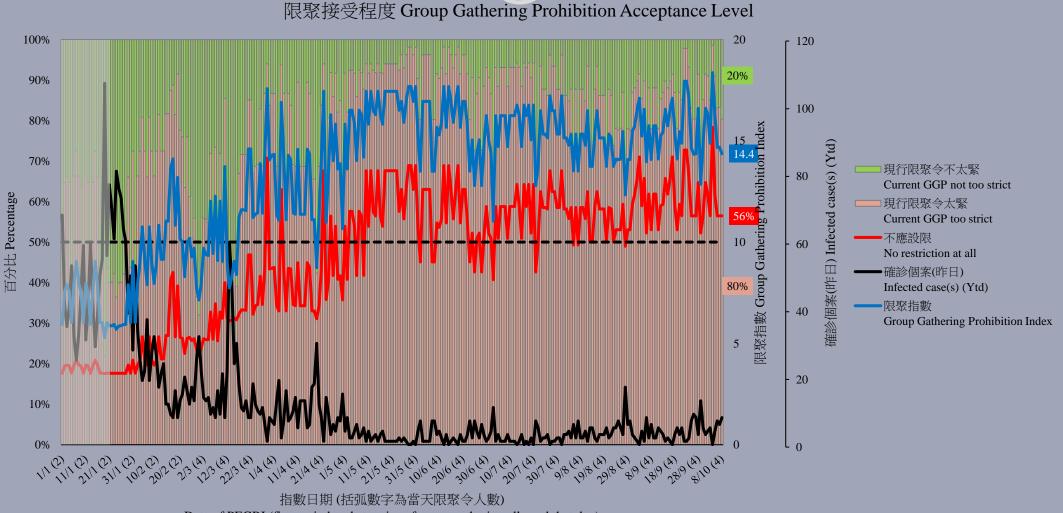

## 限聚指數 Group Gathering Prohibition Index 8/10/2021

### 限聚指數 Group Gathering Prohibition Index

- <u>最新</u>調查日期 <u>Latest</u> survey date: 13-20/9/2021 (N=6,210)
- <u>上次</u>調查日期 <u>Last</u> survey date: 16-23/8/2021 (N=7,456)
- <u>上上次</u>調查日期 <u>Second last</u> survey date: 16-21/7/2021 (N=5,636)

### 調查結果 - 限聚接受程度 Survey Result – Group Gathering Prohibition Acceptance Level

Date of PEGRI (figures in bracket = size of group gathering allowed that day)

#### 限聚指數 - 分析評論

**Group Gathering Prohibition Index – Commentary** 

民生大聯盟發言人章彤輝博士指出,「除了市民不斷鞭策政府加快免隔離通關外,這兩天 焦點都在施政報告上。在改善民生,尤其是土地供應方面,政府的計劃是能夠回應社會需 求的,對穩定社會也必然有效果。唯獨是未見有為整體經濟復甦的針對性措施,對疫後香 港經濟仍然是缺乏全面扶持的決心。在今日的香港,中規中矩的施政已經不是令大家滿意 的答案了。」

Dr Tung-fai Cheung, Spokesman of Alliance of Revitalizing Economy and Livelihood, observed, "In addition to the public's constant urging for the government to speed up the process of quarantine-free border crossing, the focus of these two days was on the policy address. In terms of improving people's livelihood, especially in terms of land supply, the government's plans can respond to the needs of the community and are certainly effective in stabilizing the society. The only thing is that there are no targeted measures for the overall economic recovery, and there is still a lack of determination to support the Hong Kong economy after the epidemic. In today's Hong Kong, moderate governance is no longer a satisfactory answer for everyone."