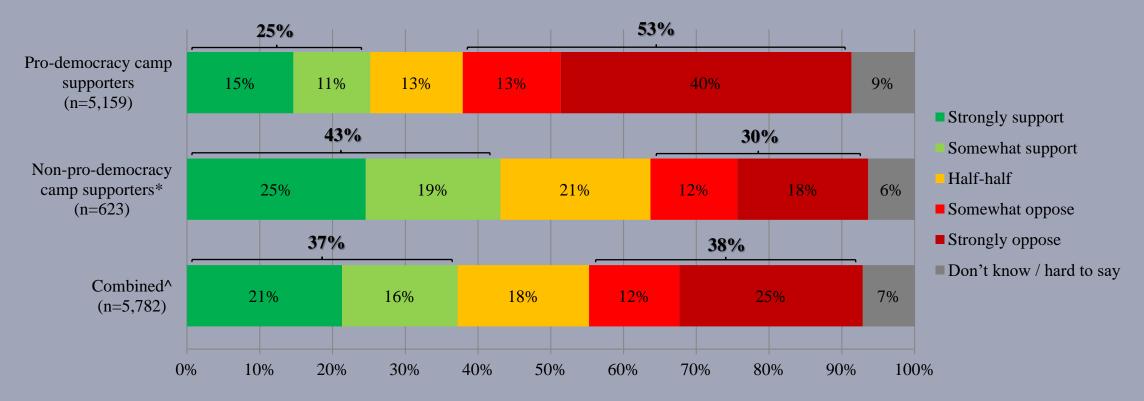

- <u>Latest</u> survey period: 4-7/10/2021
- Question: Q1 How much do you support or oppose the pro-democracy camp's running in the Legislative Council election in December?

|                          | Pro-democracy camp<br>supporters<br>(n=5,159) |              | Non-pro-democracy camp<br>supporters*<br>(n=623) |              | Combined^<br>(n=5,782) |       |
|--------------------------|-----------------------------------------------|--------------|--------------------------------------------------|--------------|------------------------|-------|
| Strongly support         | 15%                                           |              | 25%                                              |              | 21%                    |       |
| Somewhat support         | 11%                                           | <b>5</b> 25% | 19%                                              | <b>j</b> 43% | 16%                    | 37%   |
| Half-half                | 13%                                           |              | 21%                                              |              | 18%                    |       |
| Somewhat oppose          | 13%                                           | 53%          | 12%                                              |              | 12%                    | ] 38% |
| Strongly oppose          | 40%                                           |              | 18%                                              | <b>30%</b>   | 25%                    |       |
| Don't know / hard to say | 9%                                            |              | 6%                                               |              | 7%                     |       |
| Mean <sup>†</sup>        | 2.4                                           |              | 3.2                                              |              | 3.0                    |       |

\* Include: pro-establishment camp supporters, centrist supporters, no political inclination / politically neutral / do not belong to any camp

^ The aggregated figures come from adjusting the by-group weighted figures using ratio of "pan-democratic" vs "non-pan-democratic" collected in regular tracking survey.

† The mean value is calculated by quantifying all individual responses into 1, 2, 3, 4, 5 marks according to their degree of positive level, where 1 is the lowest and 5 the highest, and then calculate the sample mean.

10

- Latest survey period: 4-7/10/2021
- Question: Q1 How much do you support or oppose the pro-democracy camp's running in the Legislative Council election in December?

\* Include: pro-establishment camp supporters, centrist supporters, no political inclination / politically neutral / do not belong to any camp

^ The aggregated figures come from adjusting the by-group weighted figures using ratio of "pan-democratic" vs "non-pan-democratic" collected in regular tracking survey.

- <u>Latest</u> survey period: 4-7/10/2021
- Question: Q2 If the pro-democracy camp tries to run in the election, how many of them do you think can pass the candidate eligibility review to run in the election?