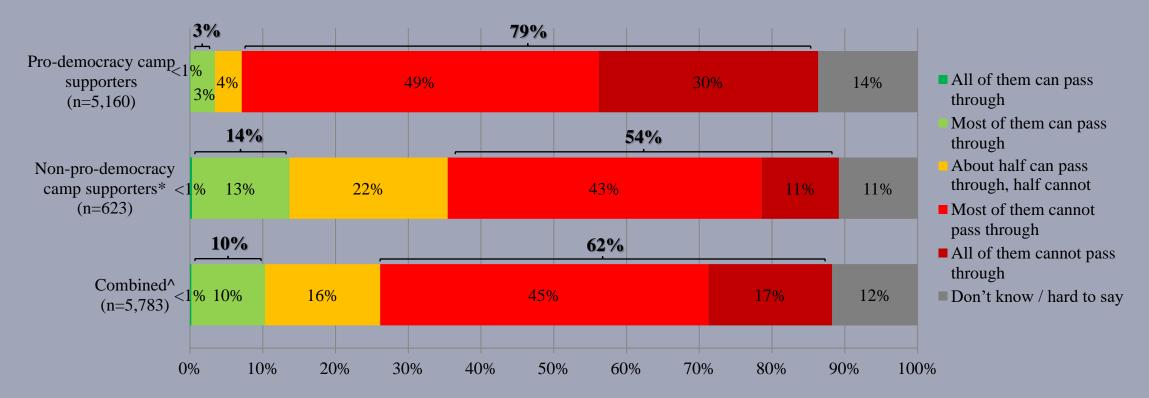

^ The aggregated figures come from adjusting the by-group weighted figures using ratio of "pan-democratic" vs "non-pan-democratic" collected in regular tracking survey.

- <u>Latest</u> survey period: 4-7/10/2021
- Question: Q2 If the pro-democracy camp tries to run in the election, how many of them do you think can pass the candidate eligibility review to run in the election?

|                                          | Pro-democracy camp<br>supporters<br>(n=5,160) |            | Non-pro-democracy camp<br>supporters*<br>(n=623) |              | Combined^<br>(n=5,783) |              |
|------------------------------------------|-----------------------------------------------|------------|--------------------------------------------------|--------------|------------------------|--------------|
| All of them can pass through             | <1%                                           |            | <1%                                              |              | <1%                    |              |
| Most of them can pass through            | 3%                                            | 5 3%       | 13%                                              | <b>]</b> 14% | 10%                    | <b>]</b> 10% |
| About half can pass through, half cannot | 4%                                            |            | 22%                                              |              | 16%                    |              |
| Most of them cannot pass through         | 49%                                           | <b>79%</b> | 43%                                              | 54%          | 45%                    | 62%          |
| All of them cannot pass through          | 30%                                           |            | 11%                                              | 54%          | 17%                    | 0270         |
| Don't know / hard to say                 | 14%                                           |            | 11%                                              |              | 12%                    |              |
| Mean <sup>†</sup>                        | 1.8                                           |            | 2.4                                              |              | 2.2                    |              |

\* Include: pro-establishment camp supporters, centrist supporters, no political inclination / politically neutral / do not belong to any camp

^ The aggregated figures come from adjusting the by-group weighted figures using ratio of "pan-democratic" vs "non-pan-democratic" collected in regular tracking survey.

<sup>†</sup> The mean value is calculated by quantifying all individual responses into 1, 2, 3, 4, 5 marks according to their degree of positive level, where 1 is the lowest and 5 the highest, and then calculate the sample mean.

- <u>Latest</u> survey period: 4-7/10/2021
- Question: Q2 If the pro-democracy camp tries to run in the election, how many of them do you think can pass the candidate eligibility review to run in the election?