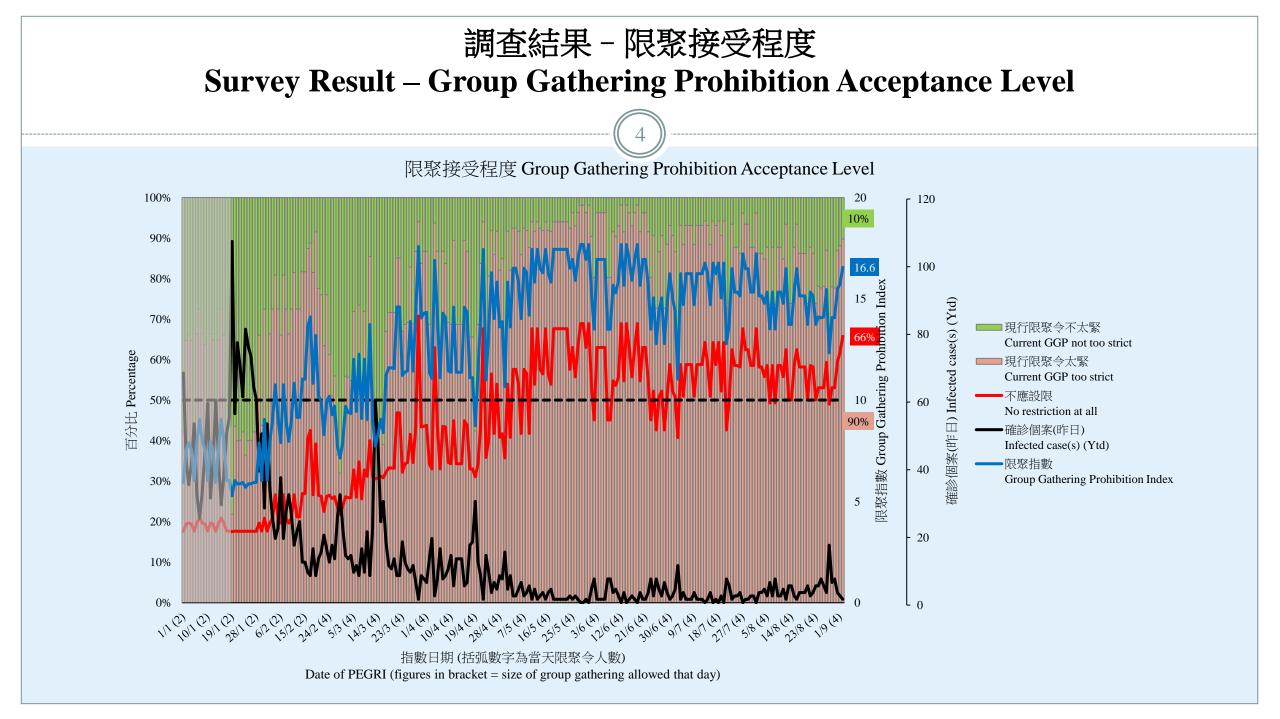

# 限聚指數 Group Gathering Prohibition Index 2/9/2021

## 限聚指數 Group Gathering Prohibition Index

3

- <u>最新</u>調查日期 <u>Latest</u> survey date: 16-23/8/2021 (N=7,456)
- <u>上次</u>調查日期 <u>Last</u> survey date: 16-21/7/2021 (N=5,636)
- <u>上上次</u>調查日期 <u>Second last</u> survey date: 18-23/6/2021 (N=6,158)