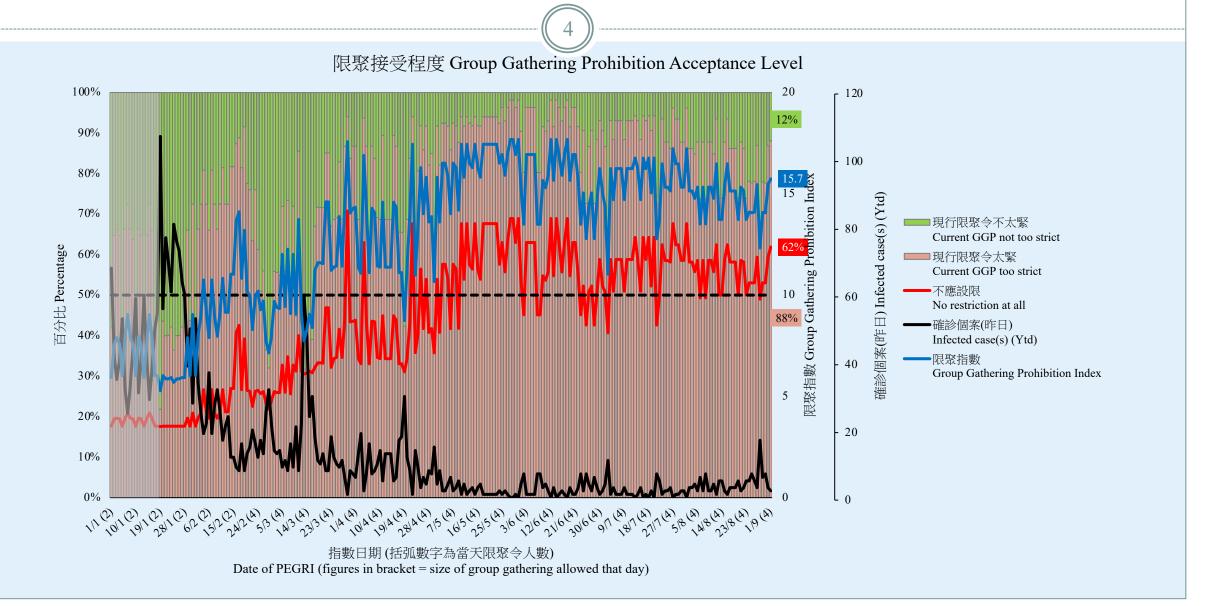

## 調查結果 - 限聚接受程度

#### **Survey Result – Group Gathering Prohibition Acceptance Level**