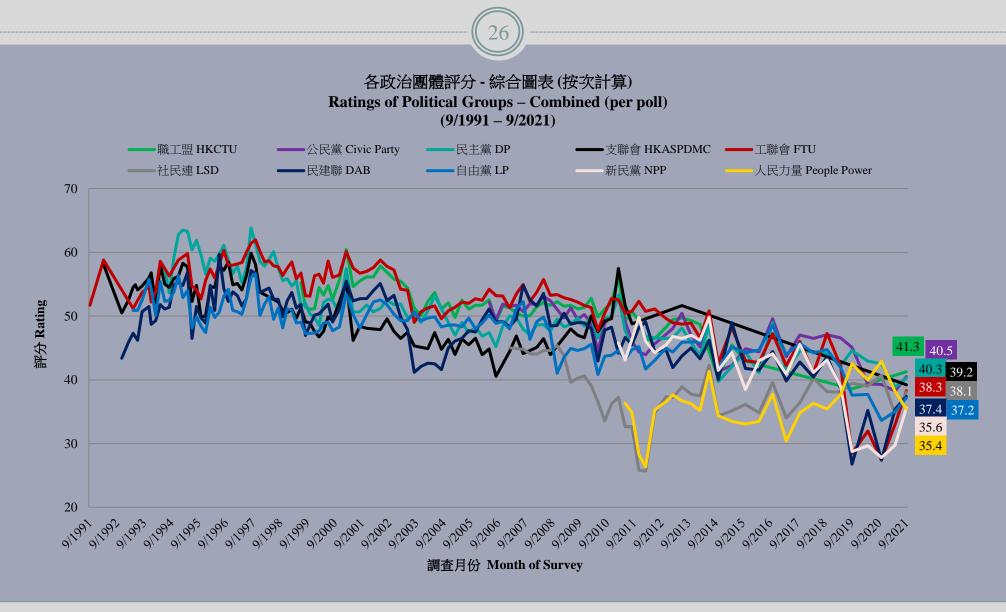

## Survey Result - Top 10 political groups rating

|     | -/   |
|-----|------|
|     | _ ]] |
| ) 5 | 5)   |
|     | ر ا  |
|     | //   |
|     | 2.5  |

| Political group    | 7-9/4/2021 | 16-23/9/2021 | Change         | Record                              |
|--------------------|------------|--------------|----------------|-------------------------------------|
| HKCTU              |            | 41.3         |                | Record high since Oct. 2015         |
| Civic Party        | 38.2       | 40.5         | <b>2.3</b>     | Record high since Sept. 2019        |
| Democratic Party   | 38.8       | 40.3         | <b>1.5</b>     | Record high since Oct. 2020         |
| HKASPDMC           |            | 39.2         |                | All-time record low since Mar. 1992 |
| FTU                | 33.0       | 38.3         | <b>▲</b> 5.3 * | Record high since Apr. 2019         |
| LSD                | 34.6       | 38.1         | <b>△</b> 3.4   | Record high since Oct. 2020         |
| DAB                | 35.4       | 37.4         | <b>2.0</b>     | Record high since Apr. 2019         |
| Liberal Party      | 35.0       | 37.2         | <b>2.1</b>     | Record high since Apr. 2020         |
| New People's Party | 29.7       | 35.6         | <b>▲</b> 5.9 * | Record high since Apr. 2019         |
| People Power       | 38.2       | 35.4         | <b>V</b> 2.8   | Record low since Oct. 2017          |
| ADPL               | 36.8       | 39.6         | ▲2.8           | Record high since Apr. 2020         |
| BPA                | 29.3       | 30.1         | <b>_0.8</b>    | Record high since Apr. 2019         |

Compared to five months ago, the ratings of FTU and New People's Party have increased significantly. Their ratings together with that of DAB and BPA have registered record highs since April 2019. Meanwhile, the rating of HKCTU has also registered a record high since 2015.

On the other hand, HKASPDMC re-enters the list again in 8 years, however, its rating has registered a new low since records began in 1992, while the rating of People Power has registered a record low since 2017.

## Survey Result - Top 10 political groups rating

各政治團體評分 - 綜合圖表 (按次計算)
Ratings of Political Groups – Combined (per poll)
(9/1991 – 9/2021)