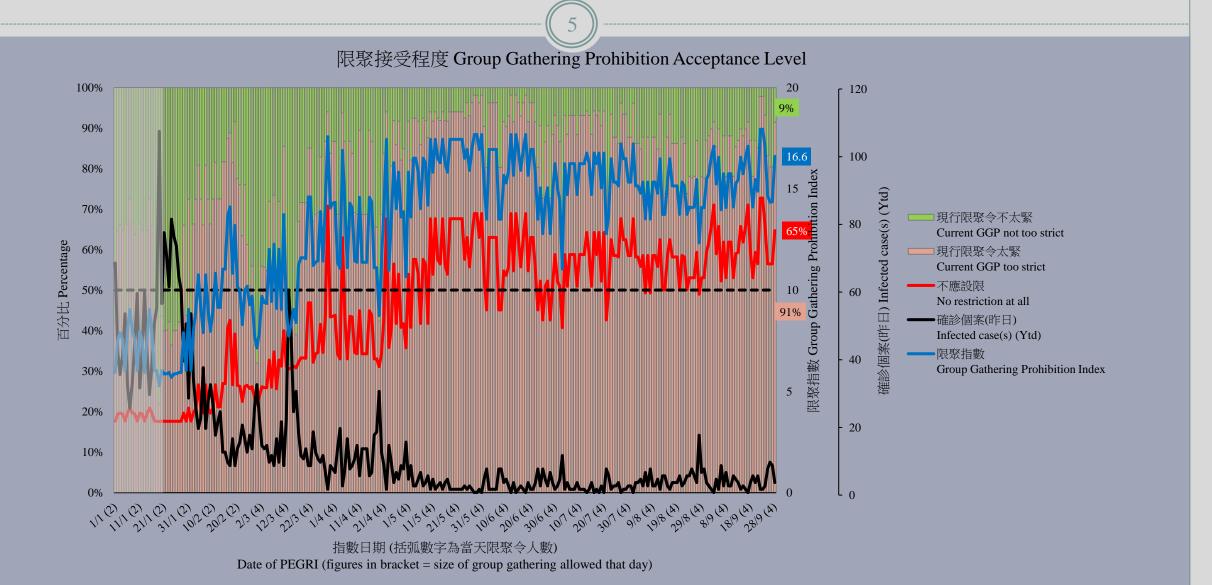

#### 調查結果 - 限聚接受程度

#### **Survey Result – Group Gathering Prohibition Acceptance Level**