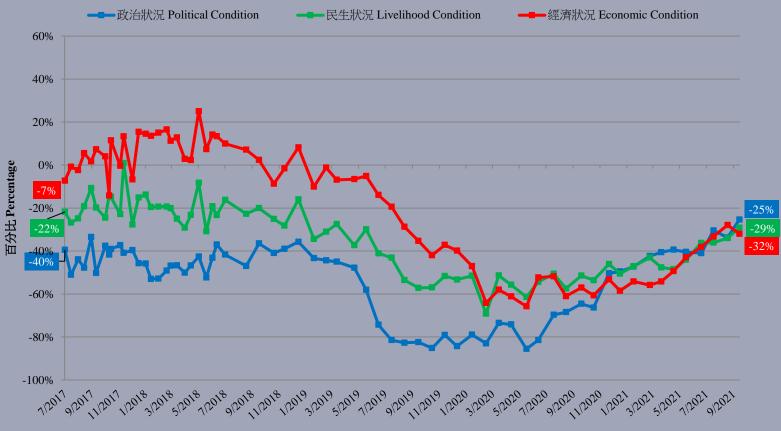

# People's appraisals of society's conditions

|                      | 20-26/8/2021 | 16-23/9/2021 | Change        | Record                      |
|----------------------|--------------|--------------|---------------|-----------------------------|
| Political condition  | -34%         | -25%         | <b>A</b> 8% * | Record high since Dec. 2011 |
| Livelihood condition | -34%         | -29%         | <b>▲</b> 5%   | Record high since Mar. 2019 |
| Economic condition   | -28%         | -32%         | <b>V</b> 4%   | Record low since Jul. 2021  |

As for people's satisfaction with the current political, livelihood and economic conditions, the latest net satisfaction rates are negative 25, negative 29 and negative 32 percentage points respectively. Compared to last month, the net satisfaction rate for political condition has significantly increased by 8 percentage points, registering a record high since 2011, while the net satisfaction rate for livelihood condition has also registered a record high since March 2019.

#### 市民對社會狀況的評價滿意率淨值(按次計算)

Net satisfaction rates of people's appraisals of society's conditions (Per Poll) (7/2017 - 9/2021)

調查月份 Month of Survey