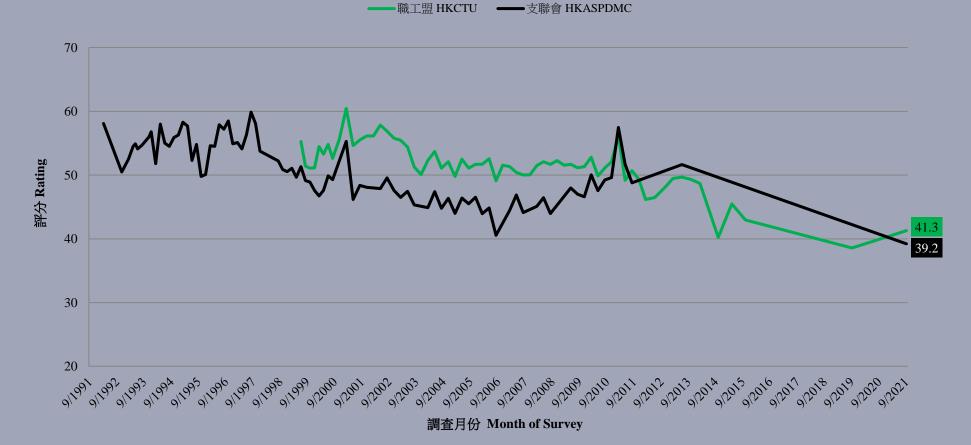

## Survey Result - Top 10 political groups rating

|     | -/   |
|-----|------|
|     | _ ]] |
| ) 5 | 5)   |
|     | ر ا  |
|     | //   |
|     | 2.5  |

| Political group    | 7-9/4/2021 | 16-23/9/2021 | Change         | Record                              |
|--------------------|------------|--------------|----------------|-------------------------------------|
| HKCTU              |            | 41.3         |                | Record high since Oct. 2015         |
| Civic Party        | 38.2       | 40.5         | <b>2.3</b>     | Record high since Sept. 2019        |
| Democratic Party   | 38.8       | 40.3         | <b>1.5</b>     | Record high since Oct. 2020         |
| HKASPDMC           |            | 39.2         |                | All-time record low since Mar. 1992 |
| FTU                | 33.0       | 38.3         | <b>▲</b> 5.3 * | Record high since Apr. 2019         |
| LSD                | 34.6       | 38.1         | <b>△</b> 3.4   | Record high since Oct. 2020         |
| DAB                | 35.4       | 37.4         | <b>2.0</b>     | Record high since Apr. 2019         |
| Liberal Party      | 35.0       | 37.2         | <b>2.1</b>     | Record high since Apr. 2020         |
| New People's Party | 29.7       | 35.6         | <b>▲</b> 5.9 * | Record high since Apr. 2019         |
| People Power       | 38.2       | 35.4         | <b>V</b> 2.8   | Record low since Oct. 2017          |
| ADPL               | 36.8       | 39.6         | ▲2.8           | Record high since Apr. 2020         |
| BPA                | 29.3       | 30.1         | <b>_0.8</b>    | Record high since Apr. 2019         |

On the other hand, HKASPDMC re-enters the list again in 8 years, however, its rating has registered a new low since records began in 1992, while the rating of People Power has registered a record low since 2017.