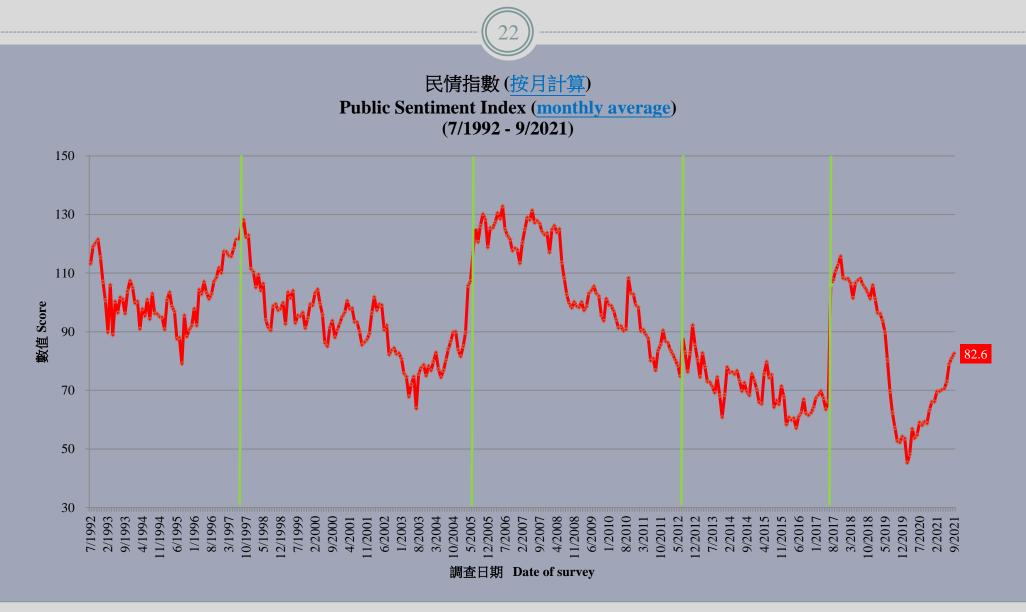

#### **Survey Result - Public Sentiment Index**

## Public Sentiment Index (PSI)

|                              | 10/9/2021 | 23/9/2021 | Change      | Record                      |
|------------------------------|-----------|-----------|-------------|-----------------------------|
| Public Sentiment Index (PSI) | 81.6      | 83.5      | <b>▲1.9</b> | Record high since Jun. 2019 |
| Government Appraisal (GA)    | 75.4      | 76.3      | <b>▲1.0</b> | Record high since Jun. 2019 |
| Society Appraisal (SA)       | 84.5      | 87.0      | <b>▲2.5</b> | Record high since Jun. 2019 |

- o All PSI, GA and SA scores range between 0 to 200, with 100 meaning normal.
- The latest PSI stands at 83.5, up by 1.9 points from early September. It can be considered as among the worst 14% across the past 20 years or so. Two component scores of PSI also can be considered as among the worst 6% and 19% across the past 20 years or so respectively. All three have registered record highs again since early June 2019.