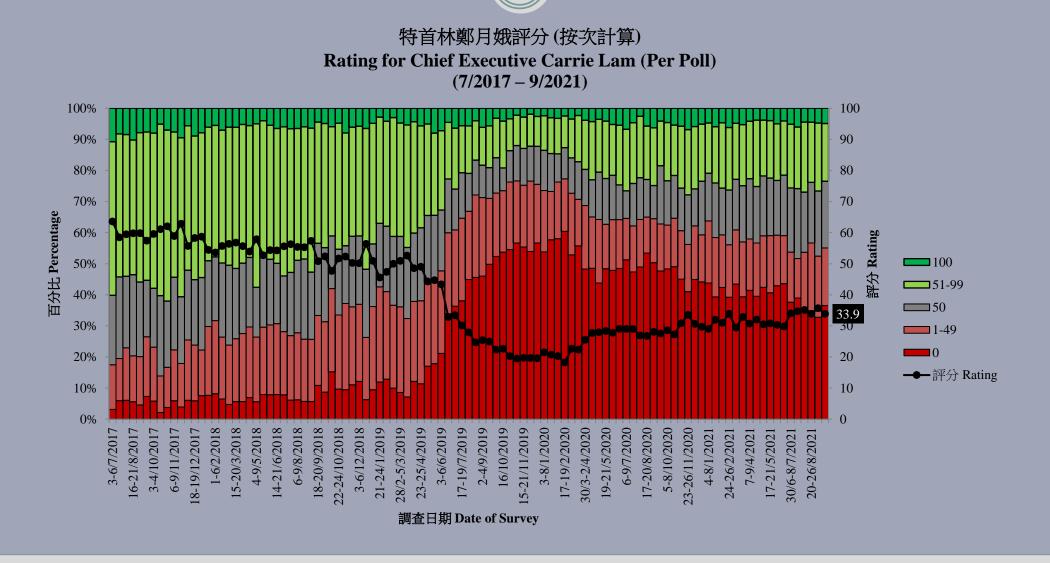

## **Survey Result - Popularity of Chief Executive**

# Popularity of Chief Executive

|                  |                       | 6-10/9/2021 | 16-23/9/2021 | Change        | Record                      |
|------------------|-----------------------|-------------|--------------|---------------|-----------------------------|
| CE<br>Carrie Lam | Rating                | 35.6        | 33.9         | <b>▼</b> 1.8  | Record low since Aug. 2021  |
|                  | Vote of confidence    | 24%         | 20%          | <b>V</b> 4% * | Record low since Jun. 2021  |
|                  | Vote of no confidence | 65%         | 66%          | <b>1</b> %    | Record high since Aug. 2021 |
|                  | Net approval rate     | -41%        | -46%         | <b>V</b> 5%   | Record low since Aug. 2021  |

Our latest survey shows that the popularity rating of CE Carrie Lam is 33.9 marks, with 36% of respondents giving her 0 mark. Her approval rate is 20%, disapproval rate 66%, giving a net popularity of negative 46 percentage points. The rating and net popularity have not changed much from half a month ago.