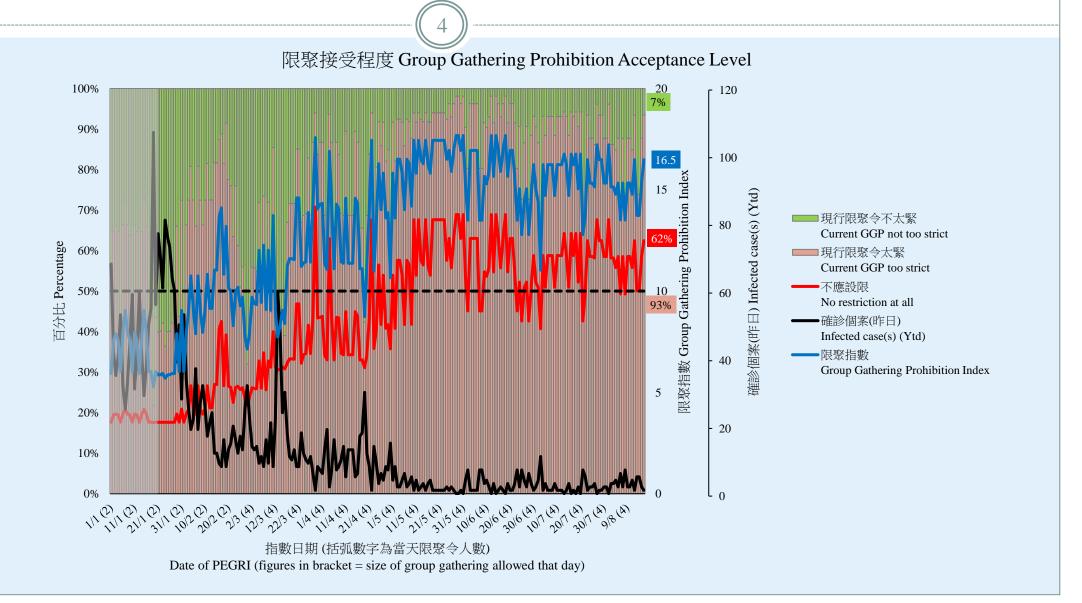

## 調查結果 - 限聚接受程度

#### **Survey Result – Group Gathering Prohibition Acceptance Level**