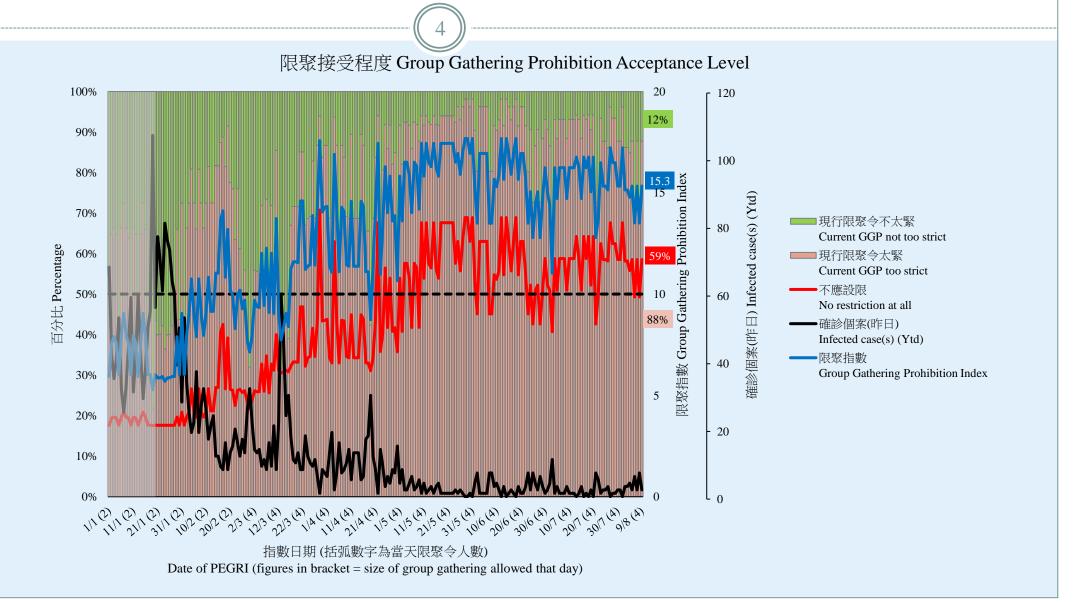

### 調查結果 - 限聚接受程度

#### **Survey Result – Group Gathering Prohibition Acceptance Level**