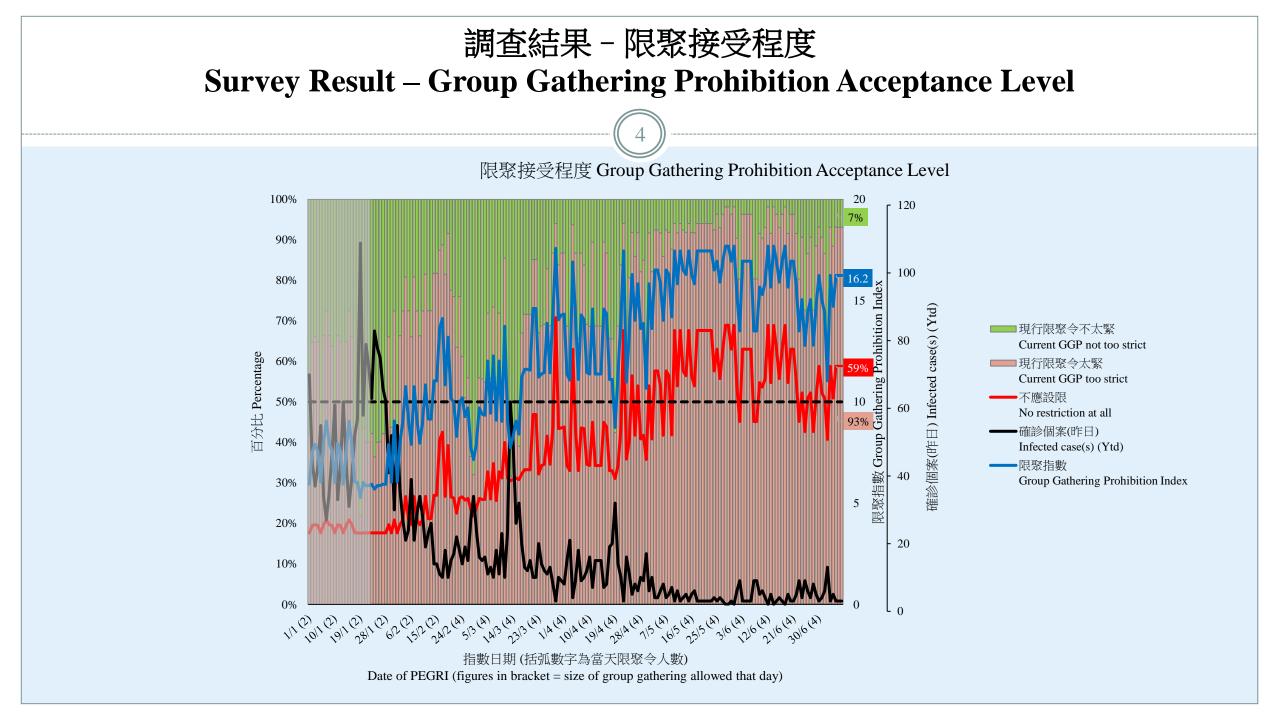

# 限聚指數 Group Gathering Prohibition Index 8/7/2021

## 限聚指數 Group Gathering Prohibition Index

3

- <u>最新</u>調查日期 <u>Latest</u> survey date: 18-23/6/2021 (N=6,158)
- <u>上次</u>調查日期 <u>Last</u> survey date: 17-24/5/2021 (N=6,583)
- <u>上上次</u>調查日期 <u>Second last</u> survey date: 16-21/4/2021 (*N=6,330*)