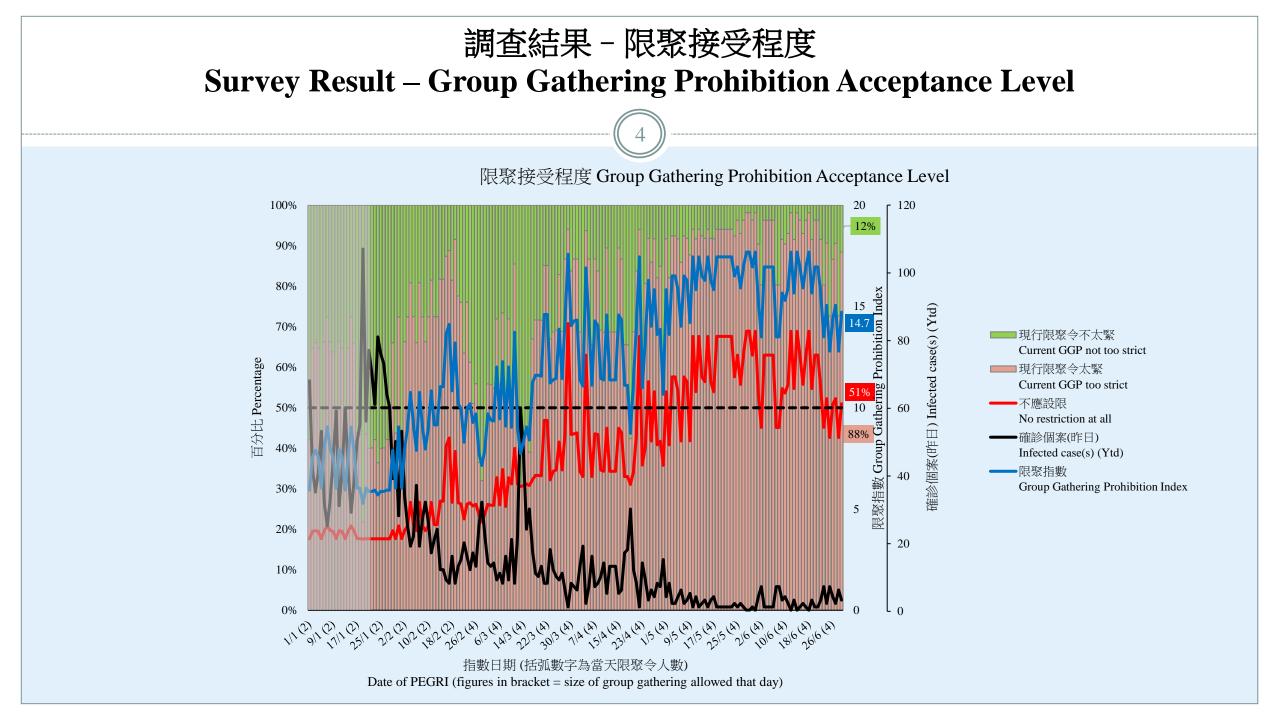

# 限聚指數 Group Gathering Prohibition Index 29/6/2021

## 限聚指數 Group Gathering Prohibition Index

3

- <u>最新</u>調查日期 <u>Latest</u> survey date: 18-23/6/2021 (N=6,158)
- <u>上次</u>調查日期 <u>Last</u> survey date: 17-24/5/2021 (N=6,583)
- <u>上上次</u>調查日期 <u>Second last</u> survey date: 16-21/4/2021 (N=6,330)

| 意見題目                                                                                                                                                                                        | <b>Opinion Questions</b>                                                                                                                                                                                                                                                                                                                                                                                                                                                                                                                                                                                                                                                                                                                                                                                                                                                                                                                                                                                                                                                                                          |
|---------------------------------------------------------------------------------------------------------------------------------------------------------------------------------------------|-------------------------------------------------------------------------------------------------------------------------------------------------------------------------------------------------------------------------------------------------------------------------------------------------------------------------------------------------------------------------------------------------------------------------------------------------------------------------------------------------------------------------------------------------------------------------------------------------------------------------------------------------------------------------------------------------------------------------------------------------------------------------------------------------------------------------------------------------------------------------------------------------------------------------------------------------------------------------------------------------------------------------------------------------------------------------------------------------------------------|
| 你認為香港應否無條件全面撤銷「限聚令」?<br><ul> <li>應該無條件撤銷「限聚令」</li> <li>不應該,應視乎疫情而定</li> <li>不知道/很難說</li> </ul>                                                                                              | <ul> <li>Do you think the regulation prohibiting gatherings of more than a specific number of people in public places should be completely lifted unconditionally in Hong Kong?</li> <li>Yes, the ban should be lifted unconditionally</li> <li>No, it should depend on the epidemic situation</li> <li>Don't know / hard to say</li> </ul>                                                                                                                                                                                                                                                                                                                                                                                                                                                                                                                                                                                                                                                                                                                                                                       |
| [追問沒有選擇應該"無條件撤銷「限聚令」"者]<br>你認為每天新增確診個案數應是多少,才適合將「限聚令」訂於4人?<br>你認為每天新增確診個案數應是多少,才適合將「限聚令」訂於8人?<br>你認為每天新增確診個案數應是多少,才適合將「限聚令」訂於16人?<br>你認為感染個案清零多少天後,限聚令應該全面撤銷?<br>請於以下欄位列舉你認為合適的[個案數及限聚人數]組合 | <ul> <li>[For respondents NOT answering "Yes, the ban should be lifted unconditionally"]</li> <li>How many newly confirmed cases each day should there be before it would be appropriate to prohibit gatherings of more than 2 people?</li> <li>How many newly confirmed cases each day should there be before it would be appropriate to prohibit gatherings of more than 4 people?</li> <li>How many newly confirmed cases each day should there be before it would be appropriate to prohibit gatherings of more than 8 people?</li> <li>How many newly confirmed cases each day should there be before it would be appropriate to prohibit gatherings of more than 8 people?</li> <li>How many newly confirmed cases each day should there be before it would be appropriate to prohibit gatherings of more than 16 people?</li> <li>After how many days of zero infection do you think the group gathering ban should be lifted altogether?</li> <li>Please list combinations of [number of cases &amp; number of people allowed in gatherings] that you think is appropriate in the field below:</li> </ul> |