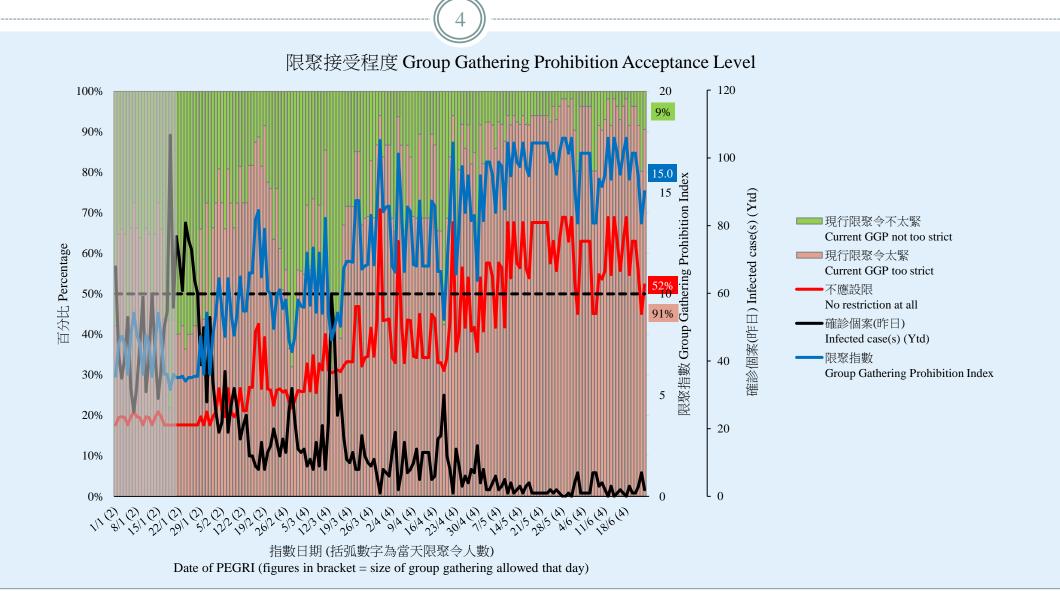

# 調查結果 - 限聚接受程度

### **Survey Result – Group Gathering Prohibition Acceptance Level**

# **Group Gathering Prohibition Index – Commentary**

香港教育中心商會副主席任偉豪指出:「昨天出現一宗疑似本地確診個案,極有可能中斷連續十數日沒有本地個案的局面。但無論如何,九成以上市民依然覺得目前的限聚措施過緊,可能因為大多數市民認為個別個案不會導致大規模感染,而且現有限聚措施已經足夠減低感染風險。可能有人認為新感染個案與周一公佈的放寬措施有關,但事實上,放寬措施是在今天才開始實行,與昨天出現的疑似本地確診個案沒有因果關係,市民無需過份擔心。」

Vice Chairman of The Hong Kong Chamber of Education Centres Yam Wai Ho observed, "There was a suspected case of local infection yesterday, which may put an end to the many days of zero local infection. In any case, more than 90% of citizens still consider current gathering restrictions too tight, probably because people think that a few isolated cases would not lead to large scale infection, and that the current restriction measures are already sufficient. Some people may think that the new suspected case is related to the relaxation measures announced on Monday, the fact is that such measures would only be implemented today so the two are not related. The public needs not feel too worried."