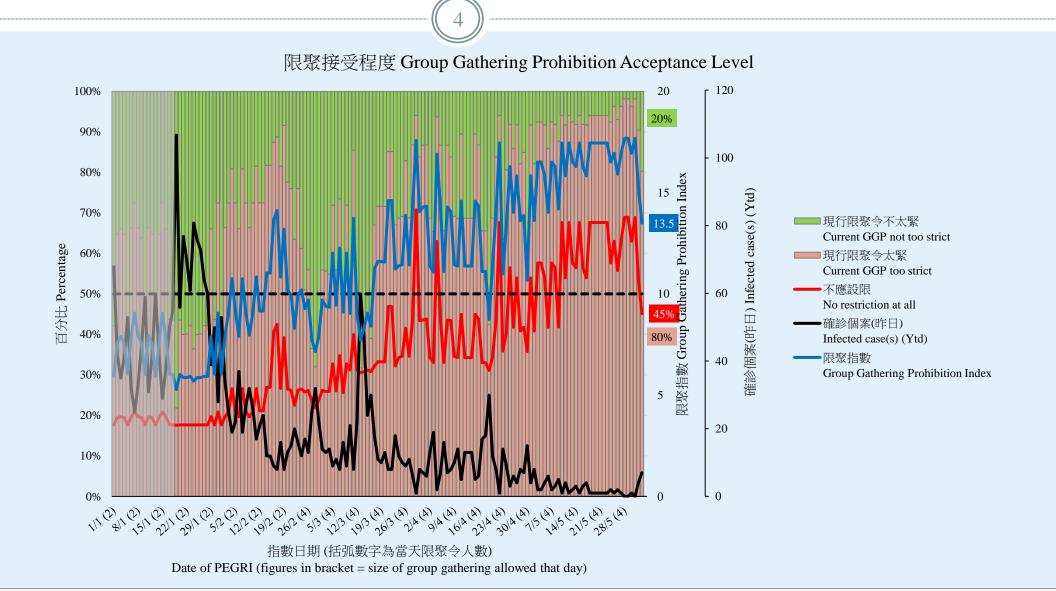

## 調查結果 - 限聚接受程度

#### **Survey Result – Group Gathering Prohibition Acceptance Level**