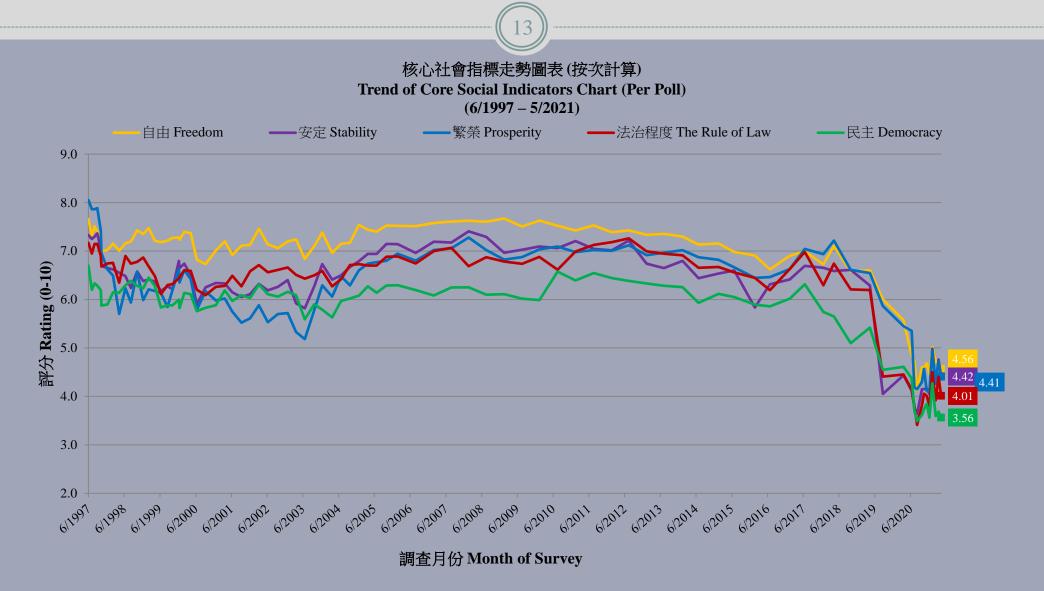

## Five Core Social Indicators

|             | 7-9/4/2021 | 3-7/5/2021 | Change          | Record                     |
|-------------|------------|------------|-----------------|----------------------------|
| Freedom     | 4.77       | 4.56       | <b>V</b> 0.20   | Record low since Jan. 2021 |
| Stability   | 4.76       | 4.42       | <b>V</b> 0.35 * | Record low since Mar. 2021 |
| Prosperity  | 4.73       | 4.41       | <b>▼</b> 0.33 * | Record low since Mar. 2021 |
| Rule of law | 4.40       | 4.01       | <b>▼</b> 0.39 * | Record low since Mar. 2021 |
| Democracy   | 3.68       | 3.56       | <b>▼</b> 0.12   | Record low since Jan. 2021 |

On a scale of 0 to 10, people's ratings on the five core social indicators ranked from the highest to the lowest continue to be "freedom", "stability", "prosperity", "rule of law" and "democracy". Their scores are 4.56, 4.42, 4.41, 4.01 and 3.56 respectively. Compared to a month ago, "stability", "prosperity" and "rule of law" indicators have dropped significantly, down by 0.33 to 0.39.