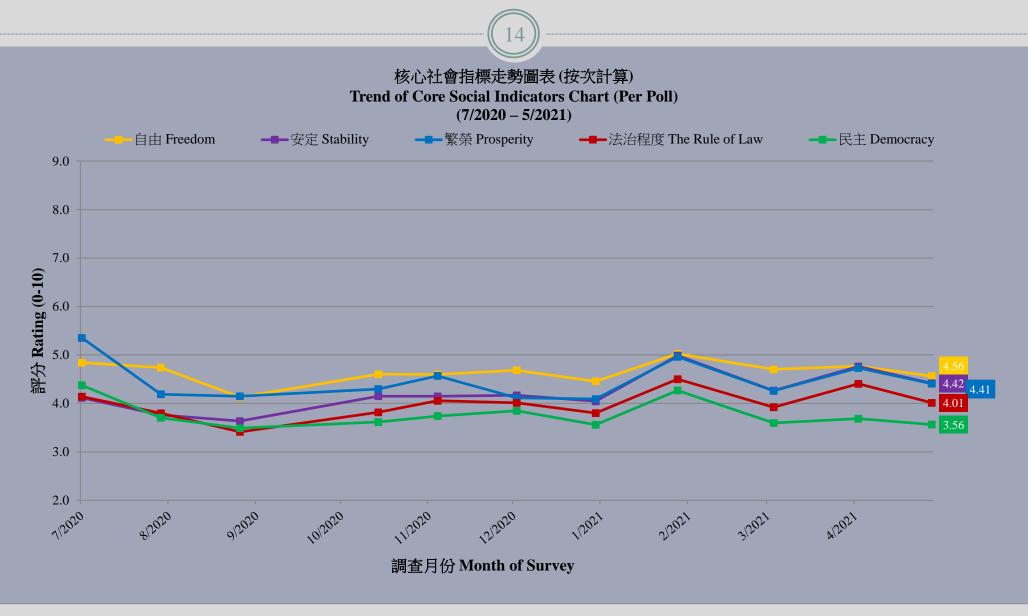

## Five Core Social Indicators

|             | 7-9/4/2021 | 3-7/5/2021 | Change          | Record                     |
|-------------|------------|------------|-----------------|----------------------------|
| Freedom     | 4.77       | 4.56       | <b>V</b> 0.20   | Record low since Jan. 2021 |
| Stability   | 4.76       | 4.42       | <b>V</b> 0.35 * | Record low since Mar. 2021 |
| Prosperity  | 4.73       | 4.41       | <b>▼</b> 0.33 * | Record low since Mar. 2021 |
| Rule of law | 4.40       | 4.01       | <b>▼</b> 0.39 * | Record low since Mar. 2021 |
| Democracy   | 3.68       | 3.56       | <b>▼</b> 0.12   | Record low since Jan. 2021 |

On a scale of 0 to 10, people's ratings on the five core social indicators ranked from the highest to the lowest continue to be "freedom", "stability", "prosperity", "rule of law" and "democracy". Their scores are 4.56, 4.42, 4.41, 4.01 and 3.56 respectively. Compared to a month ago, "stability", "prosperity" and "rule of law" indicators have dropped significantly, down by 0.33 to 0.39.