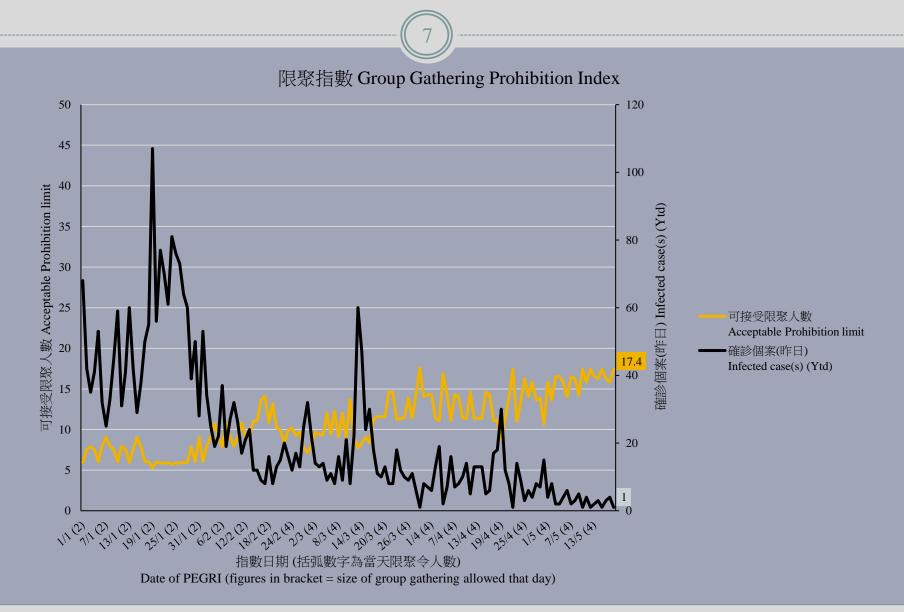

it would be appropriate to prohibit gatherings of more than 2 people? How many newly confirmed cases each day should there be before it would be appropriate to prohibit gatherings of more than 4 people? How many newly confirmed cases each day should there be before it would be appropriate to prohibit gatherings of more than 8 people? How many newly confirmed cases each day should there be before it would be appropriate to prohibit gatherings of more than 16 people?  Please list combinations of [number of cases & number of people allowed in gatherings] that you think is appropriate in the field below: |

# 調查結果 - 限聚接受程度

#### **Survey Result – Group Gathering Prohibition Acceptance Level**



## 調查結果 - 限聚接受程度 Survey Result – Group Gathering Prohibition Acceptance Level



# 調查結果 - 限聚指數





### 限聚指數 – 分析評論 Group Gathering Prohibition Index – Commentary

香港教育中心商會副主席任偉豪建議:「自從上星期二政府宣佈5月24日後全部學生回校上課,但其餘限聚措施維持不變後,認為限聚措施太緊的人數比例進一步上升至92%,而且一星期內有兩日更達到歷史新高的94%。這個數字令人擔憂的是,上星期只有兩成人滿意政府的防疫安排,現在太緊的防疫措施有可能令市民對政府的滿意程度繼續下跌。本人希望政府能審時度勢、從善如流,在各個行業處所中的限制措施都能放寬,進一步鬆開香港經濟的緊箍咒。」

Vice Chairman of The Hong Kong Chamber of Education Centres Yam Wai Ho proposes, "Since the government announced last Tuesday that all students would return to school after May 24, while keeping the rest of the restrictions unchanged, we have found that the proportion of people who considered the restriction measures too tight has further increased to 92%, it also reached a record high of 94% in two days within one week. This number is worrying because last week only 20% were satisfied with the government's epidemic pre