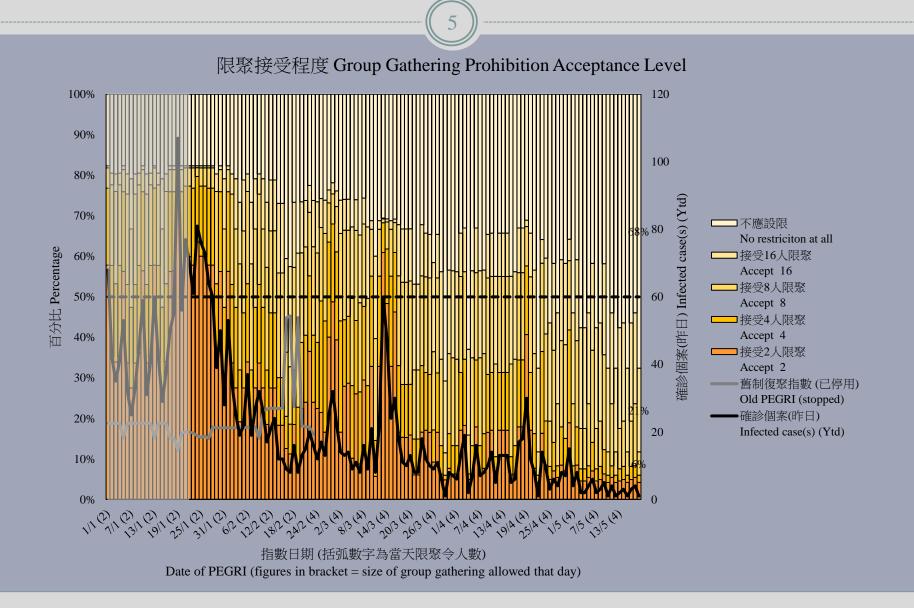

# 調查結果 - 限聚接受程度

#### **Survey Result – Group Gathering Prohibition Acceptance Level**

## 調查結果 - 限聚接受程度 Survey Result – Group Gathering Prohibition Acceptance Level