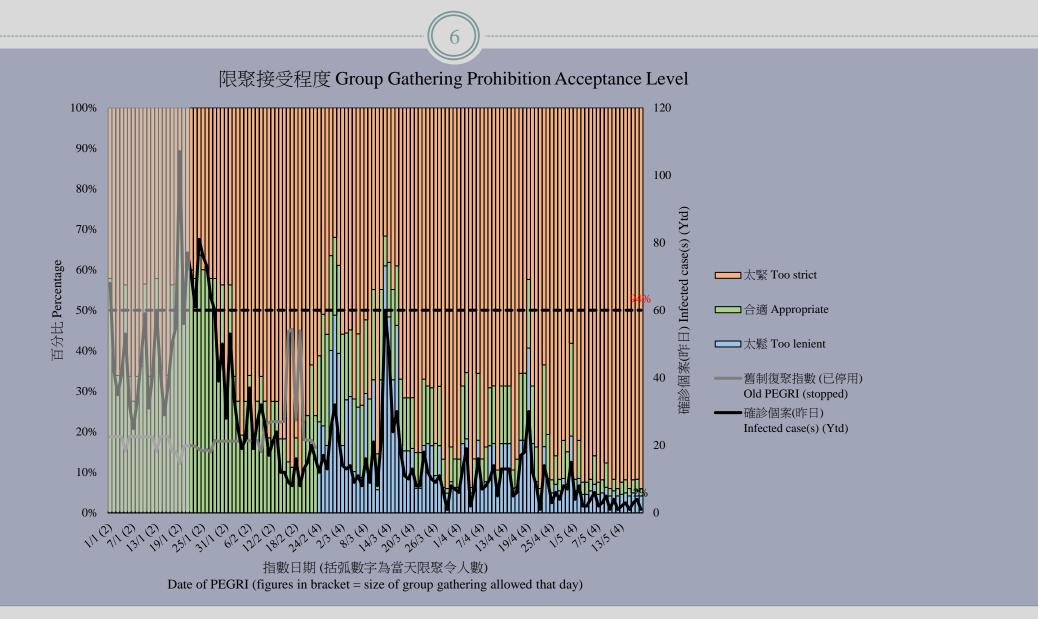

# 調查結果 - 限聚接受程度

#### **Survey Result – Group Gathering Prohibition Acceptance Level**

## 調查結果 - 限聚接受程度 Survey Result – Group Gathering Prohibition Acceptance Level

### 限聚指數 – 分析評論 Group Gathering Prohibition Index – Commentary

香港教育中心商會副主席任偉豪建議:「自從上星期二政府宣佈5月24日後全部學生回校上課,但其餘限聚措施維持不變後,認為限聚措施太緊的人數比例進一步上升至92%,而且一星期內有兩日更達到歷史新高的94%。這個數字令人擔憂的是,上星期只有兩成人滿意政府的防疫安排,現在太緊的防疫措施有可能令市民對政府的滿意程度繼續下跌。本人希望政府能審時度勢、從善如流,在各個行業處所中的限制措施都能放寬,進一步鬆開香港經濟的緊箍咒。」

Vice Chairman of The Hong Kong Chamber of Education Centres Yam Wai Ho proposes, "Since the government announced last Tuesday that all students would return to school after May 24, while keeping the rest of the restrictions unchanged, we have found that the proportion of people who considered the restriction measures too tight has further increased to 92%, it also reached a record high of 94% in two days within one week. This number is worrying because last week only 20% were satisfied with the government's epidemic prevention arrangements. The very tight epidemic prevention measures may now cause people's satisfaction rate with the government to drop further. I hope that the government can assess the situation, and relax the restrictions in various industries, so as to further loosen the strangulating curse of Hong Kong's economy."