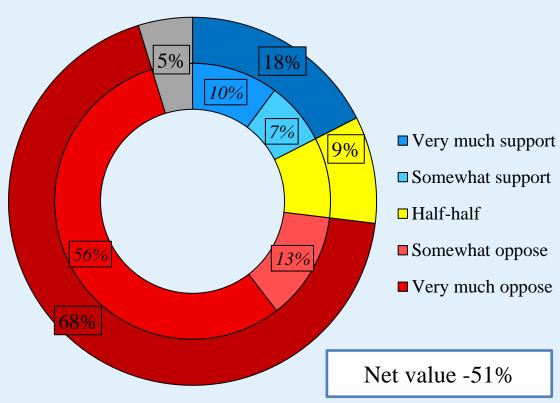

Survey method: Random telephone survey conducted by real interviewers
- Target population: Cantonese-speaking Hong Kong residents aged 18+
- Sample size: 1,020 (including 508 landline and 512 mobile samples)
- Effective response rate: 62.2%
- Sampling error: Less than 1.6% (at 95% confidence level, the maximum sampling error of all percentages should be no more than 3.1 percentage points)
- Weighting method: Rim-weighted according to figures provided by the Census and Statistics Department. The gender-age distribution of the Hong Kong population came from "Mid-year population for 2019", while the educational attainment (highest level attended) distribution and economic activity status distribution came from "Women and Men in Hong Kong Key Statistics (2019 Edition)".

# **Survey Result**



# Survey Result - Demo Analysis

| Age                      | 18 - 29 | 30 - 49 | 50 + | Overall<br>Sample |
|--------------------------|---------|---------|------|-------------------|
| Support                  | 3%      | 17%     | 23%  | 18%               |
| Half-half                | 11%     | 9%      | 10%  | 9%                |
| Oppose                   | 85%     | 73%     | 61%  | 68%               |
| Don't know / Hard to say | 2%      | 2%      | 7%   | 5%                |

# Survey Result - Demo Analysis

| Education attainment        | Primary<br>or below | Secondary | Tertiary<br>or above | Overall<br>Sample |
|-----------------------------|---------------------|-----------|----------------------|-------------------|
| Support                     | 20%                 | 21%